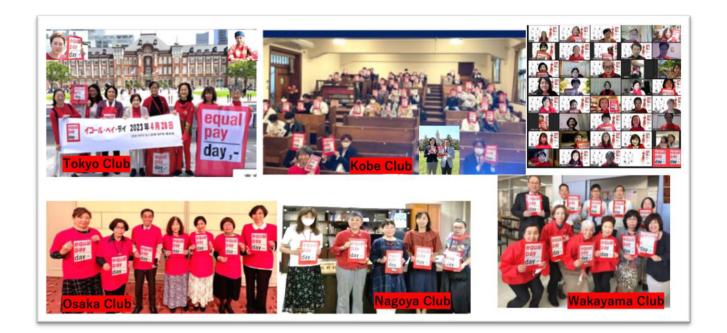

### **Interview BPW Japan**

# Give us a few examples of typical club events. What's the highlight of the year? What was the highlight of the last few years?

Monthly meetings and lecture sessions. We held EPD (Equal Pay Day) campaigns nationwide.

### **BPW Japan**

Region: Asia Pacific

Status: Landesverband (Affiliate Federation)

Anzahl Clubs: 13 Anzahl Mitglieder: 240 Gründungsjahr: 1951

Kontaktperson: Hiroe Nakano/ Vorstandsmitglied BPW Japan