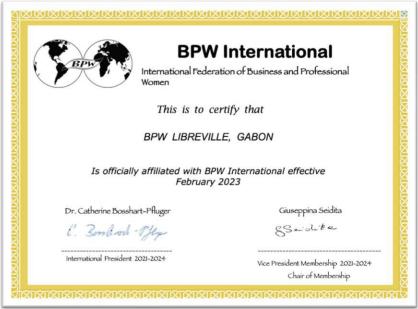

### Landesverbände

- 43 Landesverbände (6 in der Region Afrika, 17 in der Region Asien Pazifik, 14 in der Region Europa, 4 in der Region Lateinamerika, 2 in der Region Nordamerika & Karibik)
- Neu dabei seit 2023:
  - Burkina Faso
  - Myanmar
  - Philippinen
  - Gabon

### **BPW Gabon**

Region: Africa

Status: Landesverband (Affiliate Federation)

Anzahl Clubs: 3
Anzahl Mitglieder: 40
Gründungsjahr: 2023

Kontaktperson: Laiticia Eyumane/ BPW Akanda, Präsidentin

**BPW Gabon** 