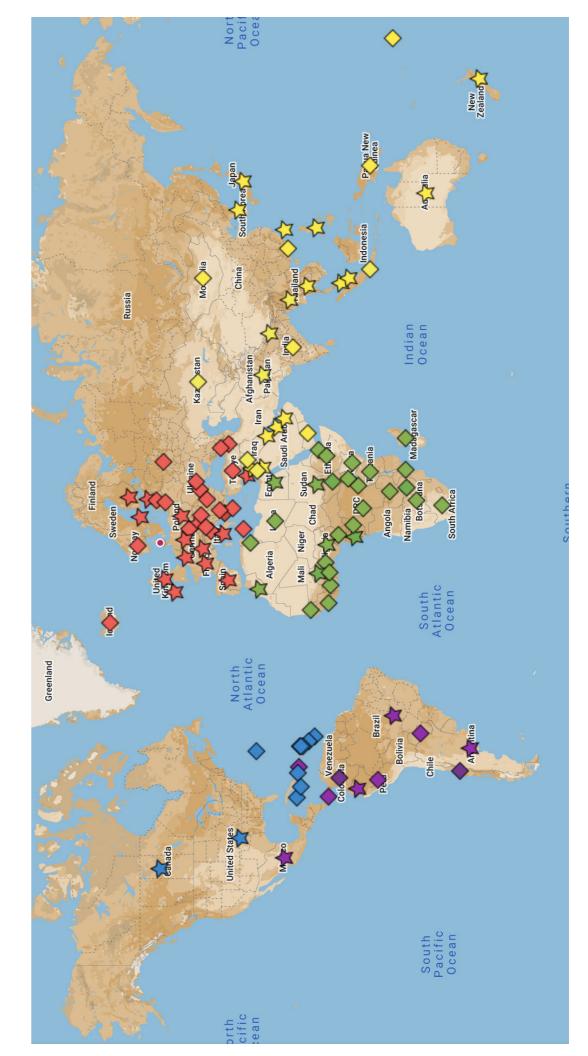

### **Eckdaten BPW International:**

**Stand 12.23** 

• 24'340 Mitglieder weltweit in 113 Ländern

### Landesverbände

- 43 Landesverbände (6 in der Region Afrika, 17 in der Region Asien Pazifik, 14 in der Region Europa, 4 in der Region Lateinamerika, 2 in der Region Nordamerika & Karibik)
- Neu dabei seit 2023:
  - Burkina Faso
  - Myanmar
  - Philippinen
  - Gabon

### **Assoziierte Clubs**

- 90 Assoziierte Clubs
- Neu dabei seit 2023:
  - Niamey, Niger
  - Brazzaville, Congo
  - Gaborone, Botswana
  - Lomé, Togo
  - Yaounde, Kamerun
  - New Brilliant, Mongolia
  - Miculla, Peru
  - Celje, Slovenien
  - Asuncion, Paraguay
  - Liamuiga und Nevis, St. Kitts and Nevis

Affiliate Federations Affiliate Clubs Single Members Africa Asia Pacific Europe Latin America North America & the Caribbean